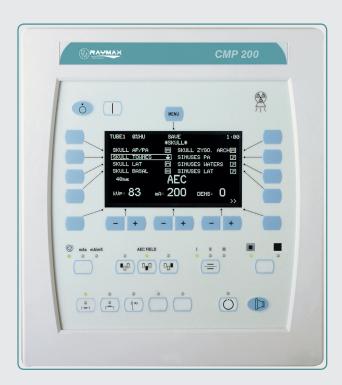

## **CMP 200 Generator**

(Membrane)

Supported Console Languages: English, French, German, Italian, Spanish, Swedish, Cyrillic

Technique Selection: kV/AEC, kV/mAs, kV/mA/ms or kV/cm thickness (standard console)

Standard Feature Auxilliary Collimator Power Supply: