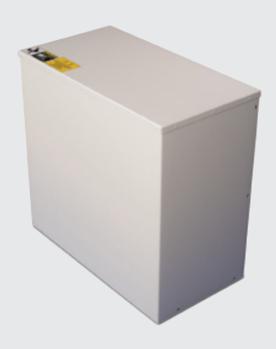

## **SPECIFICATIONS** 32 kW

Radiographic Application:

High Frequency Output (maximum 400 kHz) Generator Type:

 $25.6'' \times 13.71'' \times 24.33'' - 125lbs$   $10.9'' \times 12.3'' \times 3.5'' - 6lbs$ Dimensions/WT: Generator: