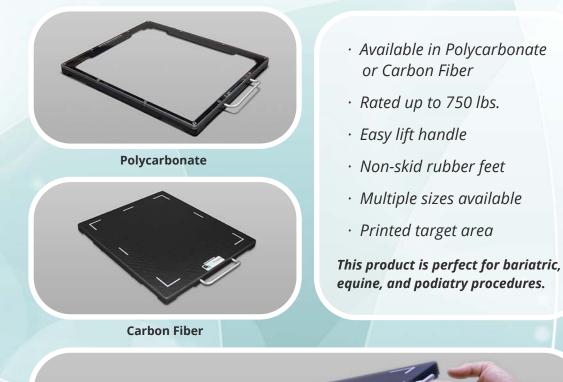

## Weight Bearing Protection

procedures. Our latest cover is constructed of a high density polyethylene frame and a carbon fiber top, offering protection up to 750 lbs. Our easy lift handle makes removal and carrying a breeze.

## Weight Bearing Protection

**Easy Lift Handle** 

**RAYTECH DIAGNOSTICS** https://www.raytechdiagnostics.com/ sales@raytechdiagnostics.com 613-799-4171