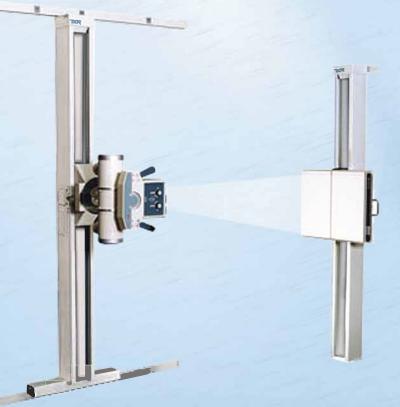

## Floor Wall Mount Tube Stand

- Platform tube mount, 90° tube rotation
- Magnetic locks
- Angle indicator
- 72" Floor Track

## Wall Stand

- · Floor wall mounted
- Magnetic locks
- 17" x 17" Grid cabinet
- 103 line, 10:1 ratio grid
- Cassette tray

## Collimator

- · Certified manual collimator
- 25 Second timer
- Laser light
- Retractable tape measure
- Swivel mount