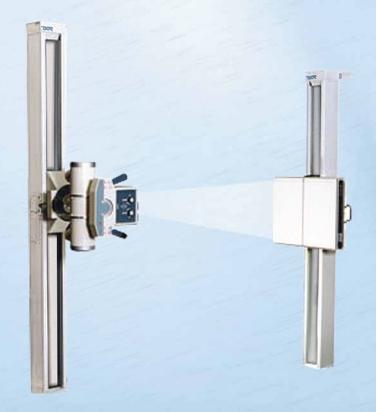

## **Fixed Tube Stand**

- Platform tube mount, 90° tube rotation
- Magnetic locks
- Angle indicator
- Mounts floor to wall fixed at 40" or 72" SID

## Wall Stand

- Floor wall mounted
- Magnetic locks
- 17" x 17" Grid cabinet
- 103 line, 10:1 ratio grid
- Cassette tray

#### Collimator

- · Certified manual collimator
- 25 Second timer
- Laser light
- Retractable tape measure
- Swivel mount