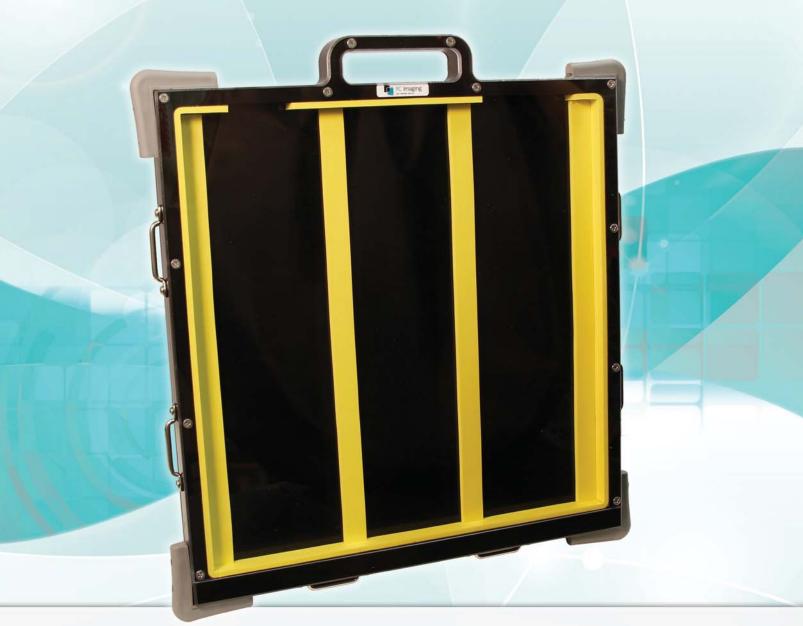

#### **Quality features:**

- Complete encasement for extreme environmental conditions
- Balanced lifting strap loops to aid in postitioning / alignment
- Clear polycarbonate tubeside allowing for image area visability

#### **Durable Construction:**

- PoronXrd foam to absorb impact
- Stainless steel hardware and noncorrosive material
- High impact rubber corners

#### **Custom Options:**

- Custom utility openings
- Battery accessibility
- End cap removal allowing for profile imaging
- Optional carbon fiber tubeside cover adding weight bearing protection

RAYTECH DIAGNOSTICS https://www.raytechdiagnostics.com/ sales@raytechdiagnostics.com 613-721-1982