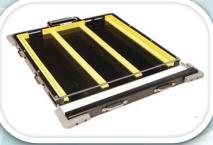

#### **Quality features:**

- Complete encasement for extreme environmental conditions
- Balanced lifting strap loops to aid in postitioning / alignment
- Clear polycarbonate tubeside allowing for image area visability

#### **Durable Construction:**

- PoronXrd foam to absorb impact
- Stainless steel hardware and noncorrosive material
- High impact rubber corners