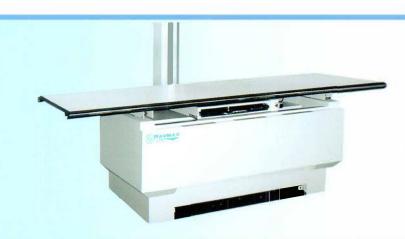

## **Elevator Table**

- Four- way float-top table with foot treadle control
- +/- 5 transverse ravel, 32" longitudinal travel
- 84" x 30" table top, variable table height, 22" to 33"
- Foot treadle operation of table top and height movements
- Grid cabinet with electric lock, 22" ravel
- Grid: 8:1 ratio, 103 LPI, Heavy-duty cassette tray
- 400lb. rated patient load
- Operates from 120 VAC, 60 Hz, 6 Amp electrical service