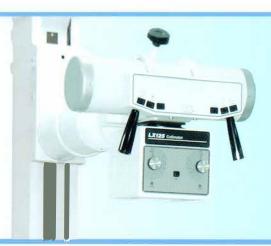

## Rotate/Transverse Tubestand

- Floor-to-wall or floor-to-ceiling mount with 8 ft. rails
- Transverse tubearm +/- 5", platform tube mount
- Column rotation
- Angulation dial, operator handgrips, and electric locks
- Operates from 24 VDC, 60 Hz, 2 Amp electrical service