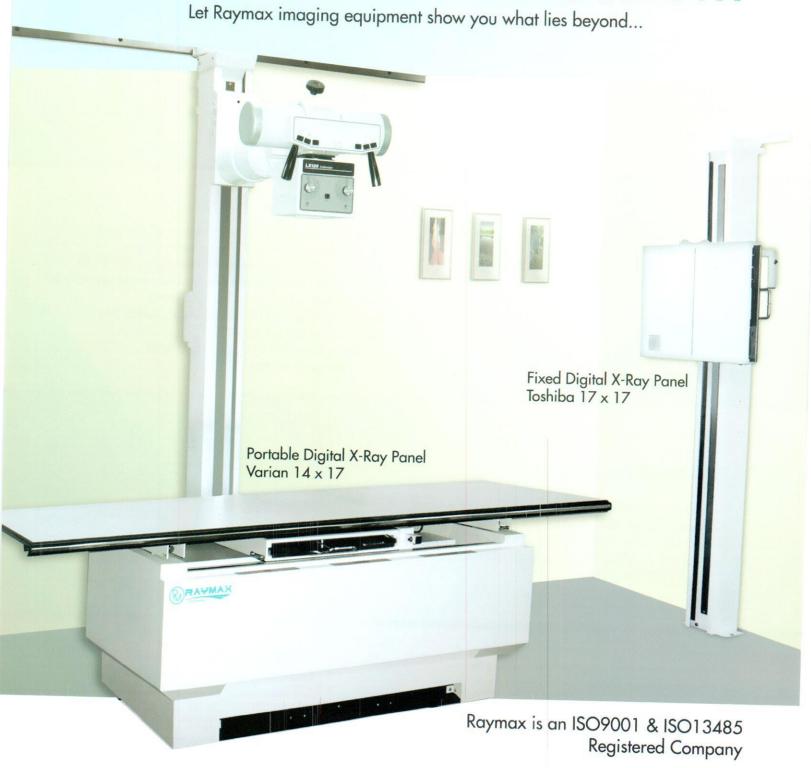

## FLAT PANEL DIGITAL RADIOGRAPHY

Let Raymax imaging equipment show you what lies beyond...

## **Elevator Table**

- Four- way float-top table with foot treadle control
- +/- 5 transverse ravel, 32" longitudinal travel
- 84" x 30" table top, variable table height, 22" to 33"
- Foot treadle operation of table top and height movements
- Grid cabinet with electric lock, 22" ravel
- Grid: 8:1 ratio, 103 LPI, Heavy-duty cassette tray
- 400lb. rated patient load
- Operates from 120 VAC, 60 Hz, 6 Amp electrical service

## **Wallstand Package**

- Floor-to-wall mounted column
- Grid cabinet with electric lock
- Grid: 8:1 ratio, 103 LPI, Heavy duty cassette tray
- External 24 VDC, 60 Hz, 2 Amp power supply (120 VAC input)