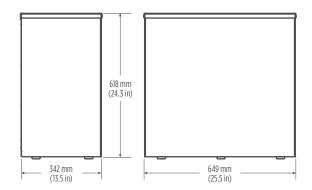

providing advanced features, integration, flexibility and customization.

The CMP 200<sup>®</sup> High Frequency X-Ray Generator Series continues CPI's history of innovation by providing a high performance solution with enhanced features for the radiographic market that is unmatched in reliability.



## **PERFORMANCE**

- Wide output power range from 32 kW to 80 kW
- Mains input power ranging from 1 $\Phi$ /208-230 VAC to 3 $\Phi$ /400-480 VAC
- kV-AEC, kV-mAs, kV-mA-ms or kV-cm thickness techniques
- Exposure output from 125 kV to 150 kV, 10 mA to 1000 mA, 0.1 mAs to 1000 mAs
- Exposure time from 1 ms to 30 seconds
- Advanced options including AEC, DAP, Dual Energy, Serial Radiography, Stitching available
- Compatible with over 300 x-ray tube models using Low or Dual Speed Starter











## RAYTECH DIAGNOSTICS https://www.raytechdiagnostics.com/ sales@raytechdiagnostics.com 613-799-4171