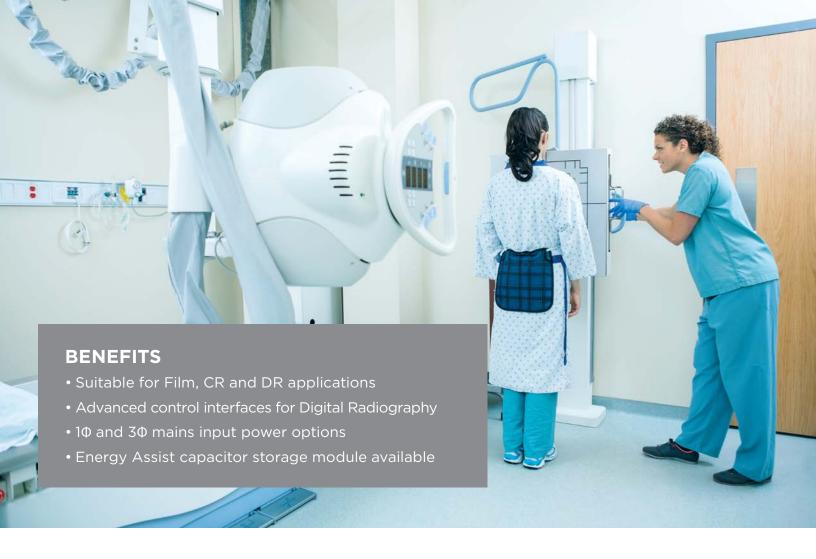

## **PERFORMANCE**

- Wide output power range from 32 kW to 80 kW
- Mains input power ranging from 1 $\Phi$ /208-230 VAC to 3 $\Phi$ /400-480 VAC
- kV-AEC, kV-mAs, kV-mA-ms or kV-cm thickness techniques
- Exposure output from 125 kV to 150 kV, 10 mA to 1000 mA, 0.1 mAs to 1000 mAs
- Exposure time from 1 ms to 30 seconds
- Advanced options including AEC, DAP, Dual Energy, Serial Radiography, Stitching available
- Compatible with over 300 x-ray tube models using Low or Dual Speed Starter